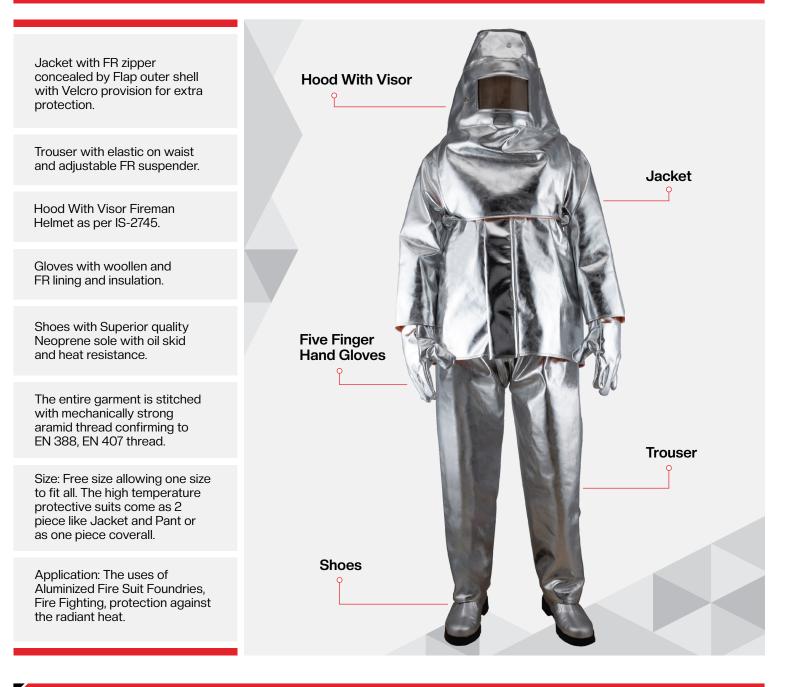

We offer many variants in Aluminized fire Proximity suit for different industrial needs and applications like fire fighting, radiant heat protection also on the back of the garments, the suits provide space to keep breathing apparatus devices. A set of five-finger hand gloves manufactured from the same fabric as an aluminised-fire proximity suit.

Aluminised Garments provide by Hicare come with different layers like 2 layer, 3 Layer and 4 Layers.

## Technical Specifications

| Outer Shell         | Made out of imported aluminized glass fibre fabrics reflect 95% radiant heat.                                                              |
|---------------------|--------------------------------------------------------------------------------------------------------------------------------------------|
| Middle Layer        | Woven Inherent Flame Resistance Fabric.                                                                                                    |
| Inner Layer         | Neoprene quoted Fabric as vapour barrier for water proof performance.<br>100% Cotton FR Fabric certified to EN ISO 11612 , A1, B1, C1, C4. |
| Fabric Construction | Economy Aluminised Fiber Glass 440 GSM                                                                                                     |
| Model               | HCS - ALUECO                                                                                                                               |

### **Design and Features**

#### **HCS-ALUECO**